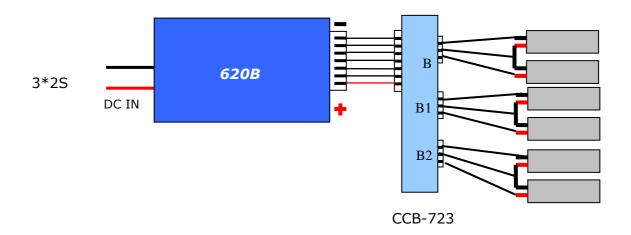

#### Protection function

- Reverse polarity and short circuit protection(input and output)
- Over charge and Over current protection
- For the battery voltage is less than 2V/cell (for LiFe) or 2.5V/cell (for LiPo), the CY-620B do not charge to prevent battery damaged.
- 6 LEDs indicate charging current
- 6 LEDs display each cell in balancing
- 1 LED indicate the charging status
- With Special Connector Conversion Board(CCB-7KT-XH, CCB-7KT-EH, CCB-7BC, CCB-723,CCB-723TPQF) and conversion wire(CEHN-7) to fit all kinds of battery connectors
- Charge 2\*3S or 3\*2S battery packs simultaneously, the 2 or 3 packs should be connected to the CCB firstly, and then connect CCB to CY-620B.

## Charge 2\*3S or 3\*2S battery packs

www.chargery.com page 8 total 9