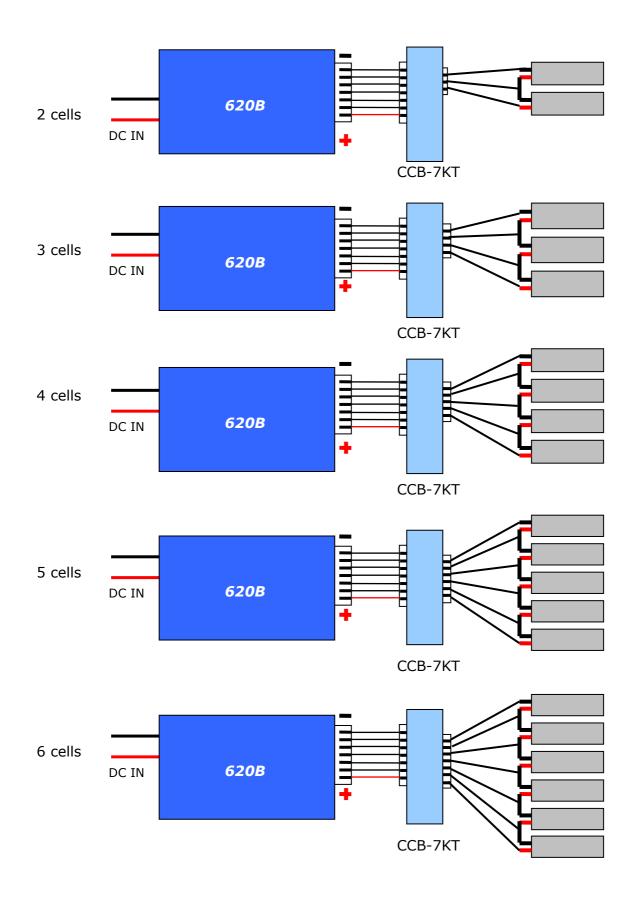

#### Protection function

- Reverse polarity and short circuit protection(input and output)
- Over charge and Over current protection
- For the battery voltage is less than 2V/cell (for LiFe) or 2.5V/cell (for LiPo), the CY-620B do not charge to prevent battery damaged.
- 6 LEDs indicate charging current
- 6 LEDs display each cell in balancing
- 1 LED indicate the charging status
- With Special Connector Conversion Board(CCB-7KT-XH, CCB-7KT-EH, CCB-7BC, CCB-723,CCB-723TPQF) and conversion wire(CEHN-7) to fit all kinds of battery connectors
- Charge 2\*3S or 3\*2S battery packs simultaneously, the 2 or 3 packs should be connected to the CCB firstly, and then connect CCB to CY-620B.

## Charge 2\*3S or 3\*2S battery packs

www.chargery.com page 8 total 9