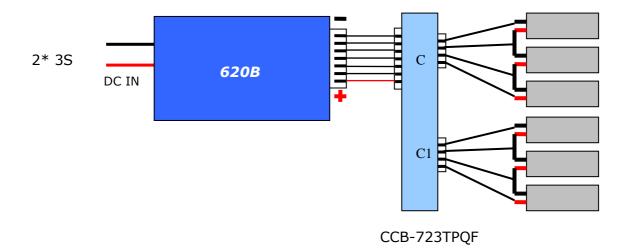

#### Protection function

- Reverse polarity and short circuit protection(input and output)
- Over charge and Over current protection
- For the battery voltage is less than 2V/cell (for LiFe) or 2.5V/cell (for LiPo), the CY-620B do not charge to prevent battery damaged.
- 6 LEDs indicate charging current
- 6 LEDs display each cell in balancing
- 1 LED indicate the charging status
- With Special Connector Conversion Board(CCB-7KT-XH, CCB-7KT-EH, CCB-7BC, CCB-723,CCB-723TPQF) and conversion wire(CEHN-7) to fit all kinds of battery connectors
- Charge 2\*3S or 3\*2S battery packs simultaneously, the 2 or 3 packs should be connected to the CCB firstly, and then connect CCB to CY-620B.

## Charge 2\*3S or 3\*2S battery packs

www.chargery.com page 8 total 9