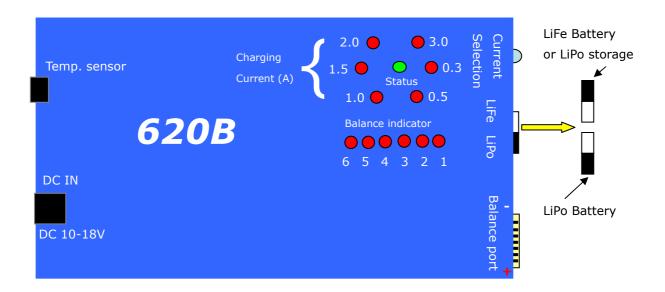

#### **Specifications**

Applied battery type: LiPo battery and LiFe battery

■ LiPo battery count: 2~6 cells■ Input voltage: DC 10-18V, 5A

Charge current: 0.3~3A
 Balancing current: 200mA
 Dimensions: 110\*68\*15mm

#### **Operating instructions**

- 1. Connect the DC power or AC Adapter (12V, up to 5A) to the CY-620B. The charging Current LED (0.3A) will be on. All LEDs turns on and then off. The beeper will sound. The charger finished initializing.
- 2. Choose the battery type by moving the switch in the right of the CY-620B
- 3. Connect the 2 6S battery pack to the CY-620B through the Adapter Board (CCB-7KT) and conversion wire (CEHN-7). The Balance LED will flash; the quantity of flashed LED indicates the battery count. If the quantity is 5, the battery pack voltage is 18.5V (5S). If the battery pack is un-balanced, the corresponding LED will blink, start to balance.
- 4. Press the **Current Selection** button to adjust the charging current, the corresponding LED is on.
  - During the charge, you can press the **Current Selection** button to adjust the current again.
- 5. Charging indicator LED should be **RED**.
- 6. When the charging indicator is GREEN, and all balance LEDs are off, the battery pack is fully charged and balanced. When the battery is fully charged, the beeper will sound 10 times.
- 7. While charge is over, if you want to charge another battery with the same battery type (LiPo or LiFe), please unplug the full battery, and then connect the new battery.

There is a **Current Selection button** on the right of the CY-620B, press the button to choose the charging current, 6 types of current is be used for the different capacity, we suggest the charging current is no more than 1C, if the battery capacity is 1000mAh, the charging current is lower than 1000mA.

And switch is for choosing the battery type, lithium polymer or Li-ion battery and LiFe battery cell can be charged.

For the LiPo battery or li-ion battery, the full charged voltage is 4.2V, and for the LiFe battery, the voltage is 3.7V.

If you need charge the lipo battery to be stored, please choose LiFe battery mode. This is a very useful feature.